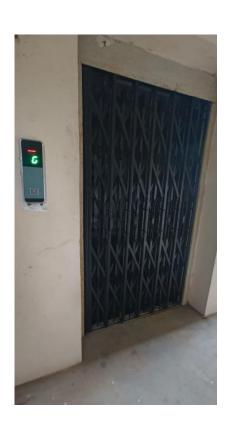

### Lift:

#### **DISABLED-FRIENDLY, BARRIER-FREE ENVIRONMENT**

Kakinada Institute of Engineering Technology has Disabled-Friendly, Barrier Free Environment built environment with ramps for easy access to classrooms. Institution provides barrier-free environment where people with disabilities can move about safely and freely and use the facilities within the built environment. The environment supports the independent functioning of individuals so that they can participate without assistance in everyday activities within the campus. According to the persons with disabilities act 2016, discrimination against disabilities are strictly prohibited. KIET intend to provide comprehensive and inclusive Teaching and Learning environment to students and any employees. Aiming to this, institution made ramps in each building. All the Academic Buildings, Offices, Library, Health Centre, Activity Centre, Canteens and Sports Complex, Boards etc. are constructed barrier-free.