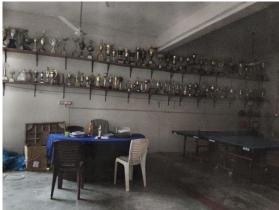

Lift:



# The Institution has friendly, barrier free environment



#### **DIVYANGJAN FRIENDLY WASHROOMS**

KIET provides disabled-friendly washrooms with all the necessary places provide with signage boards.



#### **SPORTS FACILITIES:**

KIET provides excellent sports infrastructure to promote physical fitness and overall development among students. The campus includes a **volleyball court**, **basketball court**, **badminton court**, and a **cricket ground**.

A well-equipped **sports room** is available, furnished with various kits and equipment to facilitate students' participation in indoor and outdoor games.

Additionally, a **well-trained Physical Education trainer** is present on campus to guide, train, and motivate students in various sports activities.

## **SPORTS ROOM:**







## KIET BASKET BALL COURT

## **CRICKET GROUND**





**CRICKET NETS** 

**VOLLEY BALL COURT** 





**SPORTS KITS**