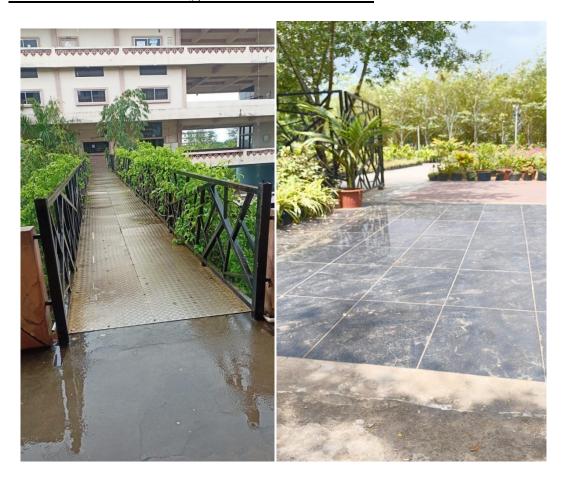

# The Institution has friendly, barrier free environment

#### **DISABLED-FRIENDLY, BARRIER-FREE ENVIRONMENT**

Kakinada Institute of Engineering Technology has Disabled-Friendly, Barrier Free Environment built environment with ramps for easy access to classrooms. Institution provides barrier-free environment where people with disabilities can move about safely and freely and use the facilities within the built environment. The environment supports the independent functioning of individuals so that they can participate without assistance in everyday activities within the campus. According to the persons with disabilities act 2016, discrimination against disabilities are strictly prohibited. KIET intend to provide comprehensive and inclusive Teaching and Learning environment to students and any employees. Aiming to this, institution made ramps in each building. All the Academic Buildings, Offices, Library, Health Centre, Activity Centre, Canteens and Sports Complex, Boards etc. are constructed barrier-free.