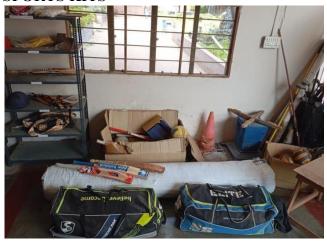

A well-equipped **sports room** is available, furnished with various kits and equipment to facilitate students' participation in indoor and outdoor games.

Additionally, a **well-trained Physical Education trainer** is present on campus to guide, train, and motivate students in various sports activities.

## **SPORTS ROOM:**

## **CRICKET GROUND**

**CRICKET NETS** 

**VOLLEY BALL COURT** 

**SPORTS KITS** 